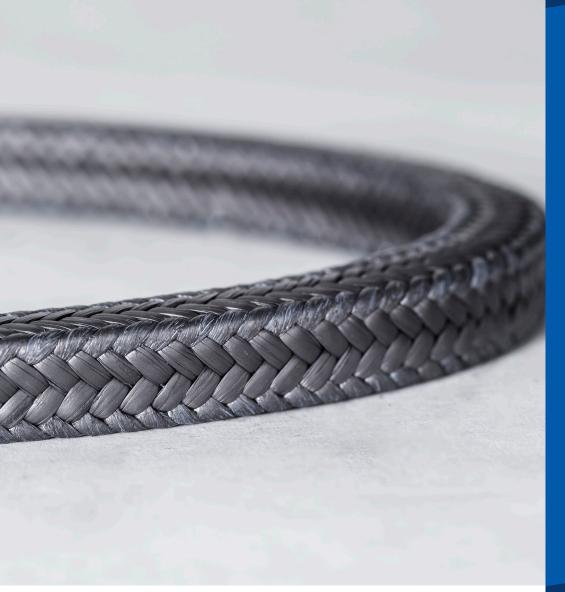

## **ML3600**

SEPCO<sup>®</sup> ML3600 is an excellent general service packing. It exhibits good thermal conductivity characteristics resulting in higher shaft speed, feet-per-minute (fpm) ratings, than other similar packing.

## **FEATURES**

PTFE/Graphite composite fiber for wide ranging plant applications including aggressive fluids and high temperatures