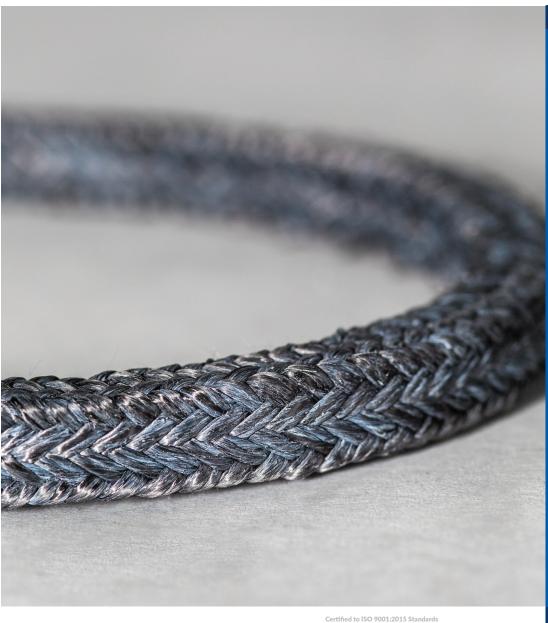

# **ML4444**

SEPCO® ML4444 is constructed of the highest quality, chemically resistant fibers twisted together and braided. The lightweight yarn provides more feet per pound than PTFE packing. Graphite is a heat conductor and dissipates heat in the stuffing box, permitting higher shaft speeds and less leakage than other packing.