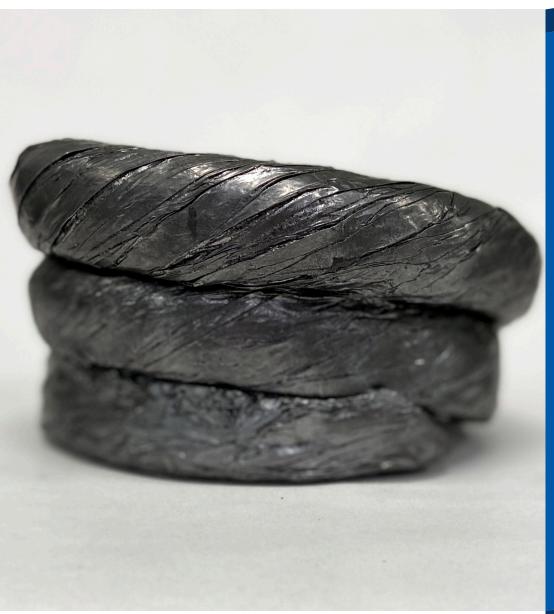

# **STYLE 180 All Metallic Packing**

This packing is manufactured from soft ribbons of special alloy lead foil. It has a twisted and crimped construction, with each layer of the foil thoroughly lubricated and graphited.

#### **CONSTRUCTION**

 Thin ribbons of low friction special alloy foil are spirally wrapped layer over layer around a small core