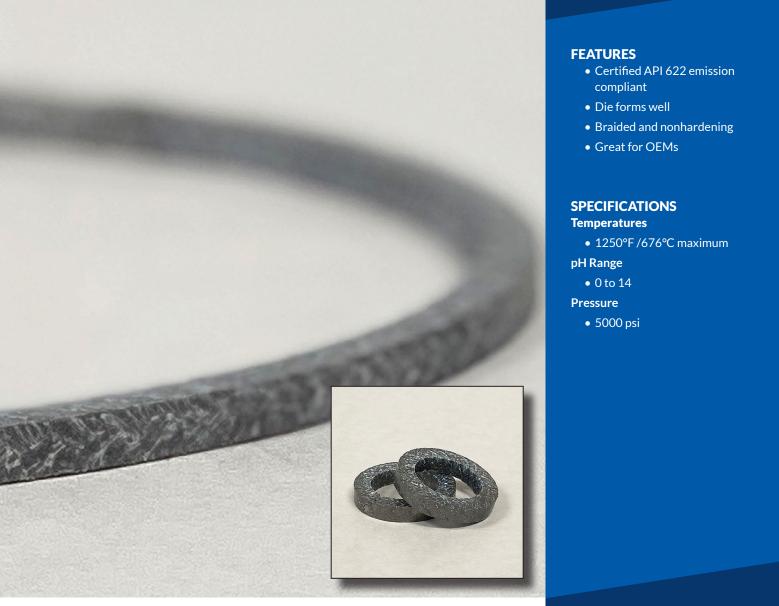

## **622 Fugitive Emissions Packing**

SEPCO<sup>®</sup> 622 fugitive emissions packing is certified API 622 emission compliant. It does not shrink. It is recommended for high-temperature valves and pressure vessels. Style 622 performs well in high-temperature, high-pressure applications, nonoxidizing chemicals, hydrocarbons, and steam; great for valve OEMs.