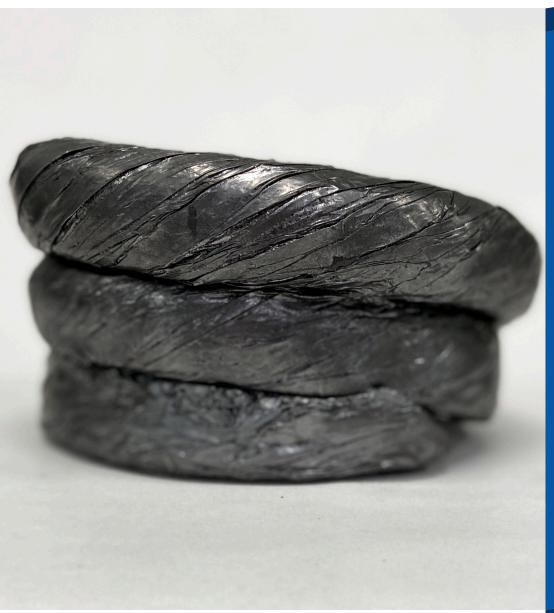

# **STYLE 184 Aluminum Packing**

This packing is manufactured from soft ribbons of aluminum alloy foil. It has a twisted and crimped construction, with each layer of the foil thoroughly lubricated with oil and graphited.

### **CONSTRUCTION**

 This packing is aluminum alloy foil treated, lubricated, crinkled and wrapped upon itself.

## **FEATURES**

 Each layer of foil is lubricated with oil and graphite. It has graphite throughout.